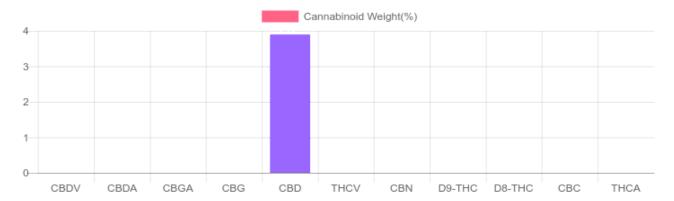

## Sample

N/D D9-THC 3.894% Total CBD

1,168.3 mg Cannabinoids per unit 1,168.3 mg CBD per unit

1 unit = 30 ml per unit x density (1) x Cannabinoid concentration

## **Cannabinoids Test**

SHIMADZU INTEGRATED UPLC-PDA

| GSL SOP 400        | PREPARED: 10/04/2019 16:32:12 |           | <b>UPLOADED:</b> 10/07/2019 12:27:30 |         |
|--------------------|-------------------------------|-----------|--------------------------------------|---------|
| Cannabinoids       | LOQ                           | weight(%) | mg/g                                 | mg/unit |
| D9-THC             | 10 PPM                        | N/D       | N/D                                  | N/D     |
| THCA               | 10 PPM                        | N/D       | N/D                                  | N/D     |
| CBD                | 10 PPM                        | 3.894%    | 38.942                               | 1,168.3 |
| CBDA               | 20 PPM                        | N/D       | N/D                                  | N/D     |
| CBDV               | 20 PPM                        | N/D       | N/D                                  | N/D     |
| CBC                | 10 PPM                        | N/D       | N/D                                  | N/D     |
| CBN                | 10 PPM                        | N/D       | N/D                                  | N/D     |
| CBG                | 10 PPM                        | N/D       | N/D                                  | N/D     |
| CBGA               | 20 PPM                        | N/D       | N/D                                  | N/D     |
| D8-THC             | 10 PPM                        | N/D       | N/D                                  | N/D     |
| THCV               | 10 PPM                        | N/D       | N/D                                  | N/D     |
| TOTAL D9-THC       |                               | N/D       | N/D                                  | N/D     |
| TOTAL CBD*         |                               | 3.894%    | 38.942                               | 1,168.3 |
| TOTAL CANNABINOIDS |                               | 3.894%    | 38.942                               | 1,168.3 |

Reporting Limit 10 ppm
\*Total CBD = CBD + CBDA x 0.877
N/D - Not Detected, B/LOQ - Below Limit of Quantification

4001 SW 47th Avenue Suite 208 Davie, FL 33314 1-833-TEST-CBD info@greenscientificlabs.com