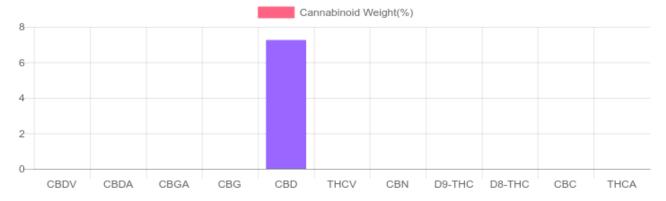

## Sample

N/D D9-THC 7.258% Total CBD

2,177.4 mg Cannabinoids per unit

2,177.4 mg CBD per unit

1 unit = 30 ml per unit x density (1) x Cannabinoid concentration

## Cannabinoids Test

SHIMADZU INTEGRATED UPLC-PDA

| GSL SOP 400        | PREPARED: 10/04/2019 16:32:12 |           | UPLOADED: 10/07/2019 12:27:30 |         |
|--------------------|-------------------------------|-----------|-------------------------------|---------|
| Cannabinoids       | LOQ                           | weight(%) | mg/g                          | mg/unit |
| D9-THC             | 10 PPM                        | N/D       | N/D                           | N/D     |
| THCA               | 10 PPM                        | N/D       | N/D                           | N/D     |
| CBD                | 10 PPM                        | 7.258%    | 72.579                        | 2,177.4 |
| CBDA               | 20 PPM                        | N/D       | N/D                           | N/D     |
| CBDV               | 20 PPM                        | N/D       | N/D                           | N/D     |
| CBC                | 10 PPM                        | N/D       | N/D                           | N/D     |
| CBN                | 10 PPM                        | N/D       | N/D                           | N/D     |
| CBG                | 10 PPM                        | N/D       | N/D                           | N/D     |
| CBGA               | 20 PPM                        | N/D       | N/D                           | N/D     |
| D8-THC             | 10 PPM                        | N/D       | N/D                           | N/D     |
| THCV               | 10 PPM                        | N/D       | N/D                           | N/D     |
| TOTAL D9-THC       |                               | N/D       | N/D                           | N/D     |
| TOTAL CBD*         |                               | 7.258%    | 72.579                        | 2,177.4 |
| TOTAL CANNABINOIDS |                               | 7.258%    | 72.579                        | 2,177.4 |

Reporting Limit 10 ppm
\*Total CBD = CBD + CBDA x 0.877
N/D - Not Detected, B/LOQ - Below Limit of Quantification

4001 SW 47th Avenue Suite 208 Davie, FL 33314 1-833-TEST-CBD info@greenscientificlabs.com