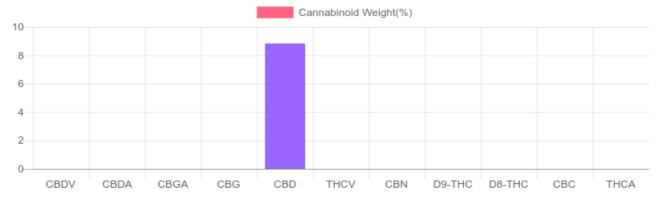

## Sample

N/D D9-THC 8.827% Total CBD

2,648.3 mg Cannabinoids per unit 2,648.3 mg CBD per unit

1 unit = 30 ml per unit x density (1) x Cannabinoid concentration

## Cannabinoids Test

SHIMADZU INTEGRATED UPLC-PDA

| GSL SOP 400        | PREPARED: 10/09/2019 21:02:58 |           | UPLOADED: 10/10/2019 11:04:34 |         |
|--------------------|-------------------------------|-----------|-------------------------------|---------|
| Cannabinoids       | LOQ                           | weight(%) | mg/g                          | mg/unit |
| D9-THC             | 10 PPM                        | N/D       | N/D                           | N/D     |
| THCA               | 10 PPM                        | N/D       | N/D                           | N/D     |
| CBD                | 10 PPM                        | 8.827%    | 88.275                        | 2,648.3 |
| CBDA               | 20 PPM                        | N/D       | N/D                           | N/D     |
| CBDV               | 20 PPM                        | N/D       | N/D                           | N/D     |
| CBC                | 10 PPM                        | N/D       | N/D                           | N/D     |
| CBN                | 10 PPM                        | N/D       | N/D                           | N/D     |
| CBG                | 10 PPM                        | N/D       | N/D                           | N/D     |
| CBGA               | 20 PPM                        | N/D       | N/D                           | N/D     |
| D8-THC             | 10 PPM                        | N/D       | N/D                           | N/D     |
| THCV               | 10 PPM                        | N/D       | N/D                           | N/D     |
| TOTAL D9-THC       |                               | N/D       | N/D                           | N/D     |
| TOTAL CBD*         |                               | 8.827%    | 88.275                        | 2,648.3 |
| TOTAL CANNABINOIDS |                               | 8.827%    | 88.275                        | 2,648.3 |

Reporting Limit 10 ppm
\*Total CBD = CBD + CBDA x 0.877
N/D - Not Detected, B/LOQ - Below Limit of Quantification

4001 SW 47th Avenue Suite 208 Davie, FL 33314 1-833-TEST-CBD info@greenscientificlabs.com