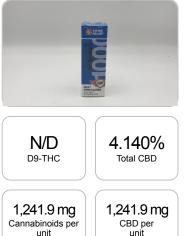

## CERTIFICATE OF ANALYSIS ISO/IEC 17025:2017 ACCREDITATION #103104

Order #: 37601 Order Name: Swiss Relief Mint 1000mg Batch#: 190026 Received: 10/03/2019 Completed: 10/07/2019

## Sample

Cannabinoids per Unit CBD per Unit

1 unit = 30 ml per unit x density (1) x Cannabinoid concentration

## Cannabinoids Test

| SHIMADZU INTEGRATED UPLC-PDA |                               |           |                               |         |
|------------------------------|-------------------------------|-----------|-------------------------------|---------|
| GSL SOP 400                  | PREPARED: 10/04/2019 16:32:12 |           | UPLOADED: 10/07/2019 12:27:30 |         |
| Cannabinoids                 | LOQ                           | weight(%) | mg/g                          | mg/unit |
| D9-THC                       | 10 PPM                        | N/D       | N/D                           | N/D     |
| THCA                         | 10 PPM                        | N/D       | N/D                           | N/D     |
| CBD                          | 10 PPM                        | 4.140%    | 41.396                        | 1,241.9 |
| CBDA                         | 20 PPM                        | N/D       | N/D                           | N/D     |
| CBDV                         | 20 PPM                        | N/D       | N/D                           | N/D     |
| CBC                          | 10 PPM                        | N/D       | N/D                           | N/D     |
| CBN                          | 10 PPM                        | N/D       | N/D                           | N/D     |
| CBG                          | 10 PPM                        | N/D       | N/D                           | N/D     |
| CBGA                         | 20 PPM                        | N/D       | N/D                           | N/D     |
| D8-THC                       | 10 PPM                        | N/D       | N/D                           | N/D     |
| THCV                         | 10 PPM                        | N/D       | N/D                           | N/D     |
| TOTAL D9-THC                 |                               | N/D       | N/D                           | N/D     |
| TOTAL CBD*                   |                               | 4.140%    | 41.396                        | 1,241.9 |
| TOTAL CANNABINOIDS           |                               | 4.140%    | 41.396                        | 1,241.9 |