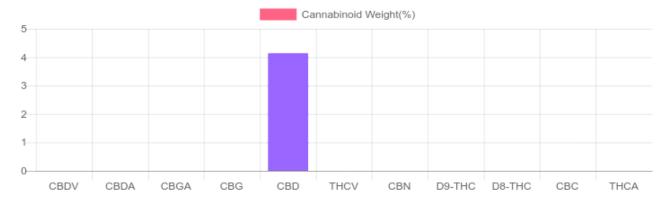

## Cannabinoids Test

| SHIMADZU INTEGRATED UPLC-PDA |                               |           |                               |         |
|------------------------------|-------------------------------|-----------|-------------------------------|---------|
| GSL SOP 400                  | PREPARED: 10/04/2019 16:32:12 |           | UPLOADED: 10/07/2019 12:27:30 |         |
| Cannabinoids                 | LOQ                           | weight(%) | mg/g                          | mg/unit |
| D9-THC                       | 10 PPM                        | N/D       | N/D                           | N/D     |
| THCA                         | 10 PPM                        | N/D       | N/D                           | N/D     |
| CBD                          | 10 PPM                        | 4.140%    | 41.396                        | 1,241.9 |
| CBDA                         | 20 PPM                        | N/D       | N/D                           | N/D     |
| CBDV                         | 20 PPM                        | N/D       | N/D                           | N/D     |
| CBC                          | 10 PPM                        | N/D       | N/D                           | N/D     |
| CBN                          | 10 PPM                        | N/D       | N/D                           | N/D     |
| CBG                          | 10 PPM                        | N/D       | N/D                           | N/D     |
| CBGA                         | 20 PPM                        | N/D       | N/D                           | N/D     |
| D8-THC                       | 10 PPM                        | N/D       | N/D                           | N/D     |
| THCV                         | 10 PPM                        | N/D       | N/D                           | N/D     |
| TOTAL D9-THC                 |                               | N/D       | N/D                           | N/D     |
| TOTAL CBD*                   |                               | 4.140%    | 41.396                        | 1,241.9 |
| TOTAL CANNABINOIDS           |                               | 4.140%    | 41.396                        | 1,241.9 |

Reporting Limit 10 ppm

\*Total CBD = CBD + CBDA x 0.877 N/D - Not Detected, B/LOQ - Below Limit of Quantification

4001 SW 47th Avenue Suite 208 Davie, FL 33314 1-833-TEST-CBD info@greenscientificlabs.com