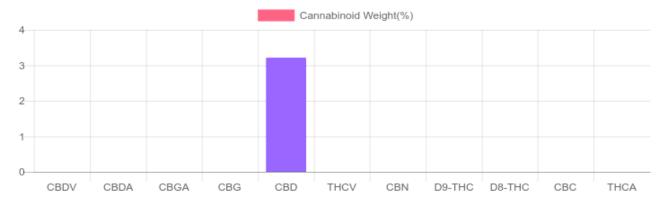

## Sample

N/D D9-THC 3.217% Total CBD

965.0 mg Cannabinoids per unit 965.0 mg CBD per unit

1 unit = 30 ml per unit x density (1) x Cannabinoid concentration

## **Cannabinoids Test**

SHIMADZU INTEGRATED UPLC-PDA

| GSL SOP 400        | PREPARED: 10/04/2019 18:59:08 |           | UPLOADED: 10/07/2019 12:54:43 |         |
|--------------------|-------------------------------|-----------|-------------------------------|---------|
| Cannabinoids       | LOQ                           | weight(%) | mg/g                          | mg/unit |
| D9-THC             | 10 PPM                        | N/D       | N/D                           | N/D     |
| THCA               | 10 PPM                        | N/D       | N/D                           | N/D     |
| CBD                | 10 PPM                        | 3.217%    | 32.165                        | 965.0   |
| CBDA               | 20 PPM                        | N/D       | N/D                           | N/D     |
| CBDV               | 20 PPM                        | N/D       | N/D                           | N/D     |
| CBC                | 10 PPM                        | N/D       | N/D                           | N/D     |
| CBN                | 10 PPM                        | N/D       | N/D                           | N/D     |
| CBG                | 10 PPM                        | N/D       | N/D                           | N/D     |
| CBGA               | 20 PPM                        | N/D       | N/D                           | N/D     |
| D8-THC             | 10 PPM                        | N/D       | N/D                           | N/D     |
| THCV               | 10 PPM                        | N/D       | N/D                           | N/D     |
| TOTAL D9-THC       |                               | N/D       | N/D                           | N/D     |
| TOTAL CBD*         |                               | 3.217%    | 32.165                        | 965.0   |
| TOTAL CANNABINOIDS |                               | 3.217%    | 32.165                        | 965.0   |