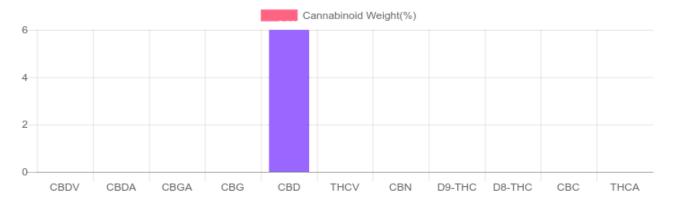

## Sample

N/D D9-THC 5.995% Total CBD

1,798.5 mg Cannabinoids per unit 1,798.5 mg CBD per unit

1 unit = 30 ml per unit x density (1) x Cannabinoid concentration

## Cannabinoids Test

SHIMADZU INTEGRATED UPLC-PDA

| GSL SOP 400        | PREPARED: 10/04/2019 18:59:08 |           | UPLOADED: 10/07/2019 12:54:43 |         |
|--------------------|-------------------------------|-----------|-------------------------------|---------|
| Cannabinoids       | LOQ                           | weight(%) | mg/g                          | mg/unit |
| D9-THC             | 10 PPM                        | N/D       | N/D                           | N/D     |
| THCA               | 10 PPM                        | N/D       | N/D                           | N/D     |
| CBD                | 10 PPM                        | 5.995%    | 59.951                        | 1,798.5 |
| CBDA               | 20 PPM                        | N/D       | N/D                           | N/D     |
| CBDV               | 20 PPM                        | N/D       | N/D                           | N/D     |
| CBC                | 10 PPM                        | N/D       | N/D                           | N/D     |
| CBN                | 10 PPM                        | N/D       | N/D                           | N/D     |
| CBG                | 10 PPM                        | N/D       | N/D                           | N/D     |
| CBGA               | 20 PPM                        | N/D       | N/D                           | N/D     |
| D8-THC             | 10 PPM                        | N/D       | N/D                           | N/D     |
| THCV               | 10 PPM                        | N/D       | N/D                           | N/D     |
| TOTAL D9-THC       |                               | N/D       | N/D                           | N/D     |
| TOTAL CBD*         |                               | 5.995%    | 59.951                        | 1,798.5 |
| TOTAL CANNABINOIDS |                               | 5.995%    | 59.951                        | 1,798.5 |

Reporting Limit 10 ppm
\*Total CBD = CBD + CBDA x 0.877
N/D - Not Detected, B/LOQ - Below Limit of Quantification

4001 SW 47th Avenue Suite 208 Davie, FL 33314 1-833-TEST-CBD info@greenscientificlabs.com