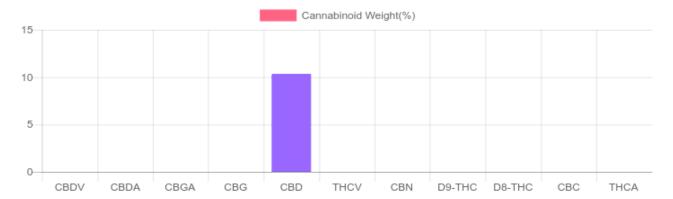

## Sample

N/D D9-THC 10.340% Total CBD

3,102.1 mg Cannabinoids per unit

3,102.1 mg CBD per unit

1 unit = 30 ml per unit x density (1) x Cannabinoid concentration

## Cannabinoids Test

SHIMADZU INTEGRATED UPLC-PDA

| GSL SOP 400        | PREPARED: 10/04/2019 18:59:08 |           | UPLOADED: 10/07/2019 12:54:43 |         |
|--------------------|-------------------------------|-----------|-------------------------------|---------|
| Cannabinoids       | LOQ                           | weight(%) | mg/g                          | mg/unit |
| D9-THC             | 10 PPM                        | N/D       | N/D                           | N/D     |
| THCA               | 10 PPM                        | N/D       | N/D                           | N/D     |
| CBD                | 10 PPM                        | 10.340%   | 103.403                       | 3,102.1 |
| CBDA               | 20 PPM                        | N/D       | N/D                           | N/D     |
| CBDV               | 20 PPM                        | N/D       | N/D                           | N/D     |
| CBC                | 10 PPM                        | N/D       | N/D                           | N/D     |
| CBN                | 10 PPM                        | N/D       | N/D                           | N/D     |
| CBG                | 10 PPM                        | N/D       | N/D                           | N/D     |
| CBGA               | 20 PPM                        | N/D       | N/D                           | N/D     |
| D8-THC             | 10 PPM                        | N/D       | N/D                           | N/D     |
| THCV               | 10 PPM                        | N/D       | N/D                           | N/D     |
| TOTAL D9-THC       |                               | N/D       | N/D                           | N/D     |
| TOTAL CBD*         |                               | 10.340%   | 103.403                       | 3,102.1 |
| TOTAL CANNABINOIDS |                               | 10.340%   | 103.403                       | 3,102.1 |

Reporting Limit 10 ppm \*Total CBD = CBD + CBDA x 0.877 N/D - Not Detected, B/LOQ - Below Limit of Quantification

4001 SW 47th Avenue Suite 208 Davie, FL 33314 1-833-TEST-CBD info@greenscientificlabs.com