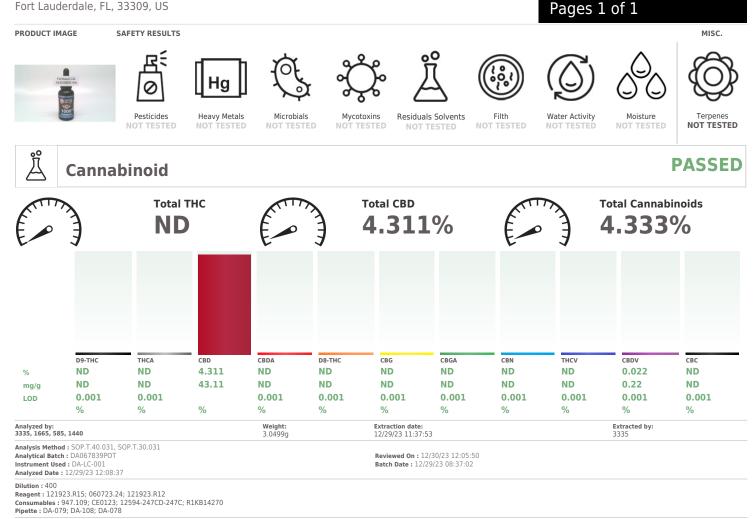

## Certificate of Analysis

Sample:DA31228012-026 Harvest/Lot ID: KND394 Batch#: KND394 Seed to Sale# 30ML Batch Date: 12/01/23 Sample Size Received: 1000 mg Total Amount: 1000 mg Retail Product Size: 1000 mg Ordered: 12/20/23 Sampled: 12/28/23 Completed: 12/30/23

## PASSED

3361 NW 55th St Fort Lauderdale, FL, 33309, US

Full Spectrum cannabinoid analysis utilizing High Performance Liquid Chromatography with UV detection in accordance with F.S. Rule 64ER20-39

This Kaycha Labs Certification shall not be reproduced, unless in its entirety, without written approval from Kaycha Labs. The results relate only to the material or product analyzed. ND=Not Detected, ppm=Parts Per Million, ppb=Parts Per Billion, RSD=Relative Standard Deviation. Limit of Detection (LOD) and Limit Of Quantitation (LOQ) are terms used to describe the smallest concentration that can be detected and reliably measured by an analytical procedure, respectively. Action Levels are State determined thresholds based on F.S. Rule 64ER20-39 and F.S. Rule 5K-4. The Measurement of Uncertainty (MU) error is available from the lab upon request. The "Decision Rule" for pass/fail does not include the MU. Any calculated totals may contain rounding errors.