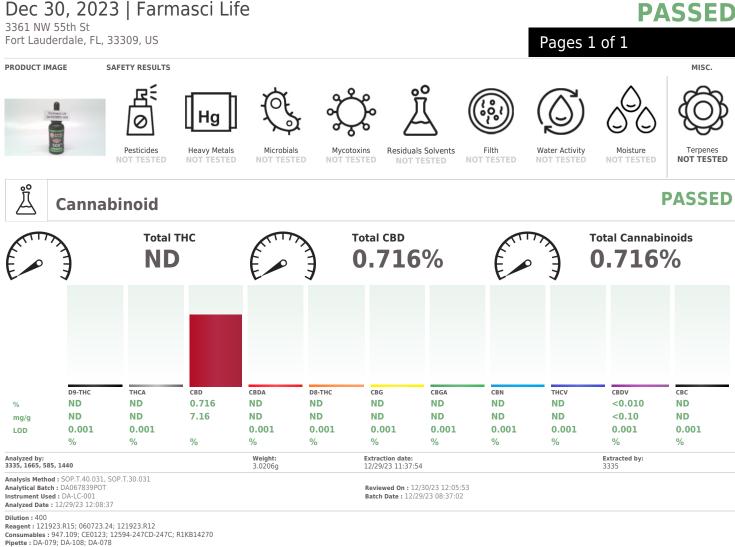

## PASSED

Full Spectrum cannabinoid analysis utilizing High Performance Liquid Chromatography with UV detection in accordance with F.S. Rule 64ER20-39

This Kaycha Labs Certification shall not be reproduced, unless in its entirety, without written approval from Kaycha Labs. The results relate only to the material or product analyzed. ND=Not Detected, ppm=Parts Per Million, ppb=Parts Per Billion, RSD=Relative Standard Deviation. Limit of Detection (LOD) and Limit Of Quantitation (LOQ) are terms used to describe the smallest concentration that can be detected and reliably measured by an analytical procedure, respectively. Action Levels are State determined thresholds based on F.S. Rule 64ER20-39 and F.S. Rule 5K-4. The Measurement of Uncertainty (MU) error is available from the lab upon request. The "Decision Rule" for pass/fail does not include the MU. Any calculated totals may contain rounding errors.